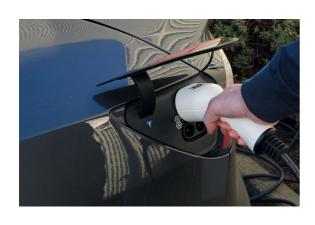

## EV Charging Cable - Type 1 Female to UK 3 Pin Plug 13A

A portable mains charger for use on any BEV (Battery Electric Vehicle) and PHEV (Plug-in Hybrid Electric Vehicle) that uses a Type 1 connector. Suitable for home use, it features a 5 metre long cable with a standard domestic (UK) 3-pin plug with a maximum power output 3.0kW. Supplied in a zip-up carry-case so that it can be kept safely and tidily in the vehicle when not in use.

## **Additional Information**

- 5m long BEV/PHEV charging cable with controller, featuring a Type 1 vehicle plug (female) to 3 pin standard UK mains plug, for domestic charging, supplied with carry bag.
- Single phase voltage up to 220/230V AC, for charging at up to 3.0kW.
- Tested to 2,500V DC. Operating temperature: -30C to +50C. Connectors made from durable polycarbonate with copper alloy contacts.
- Applications include: Citroën C-Zero, Ford Focus Electric, Kia Soul EV, Mitsubishi I-MIEV, Mitsubishi Outlander PHEV, Nissan e-NV200 Combi, Nissan Leaf 2012 – 2017, Peugeot iOn, Renault Fluence, Toyota Prius, Vauxhall Ampera.
- IP55 rated, IEC, UL, TUV, CE & UKCA compliant. Charger with a Type 2 plug to 3 pin standard UK mains plug also available, please see Part No. 8628.