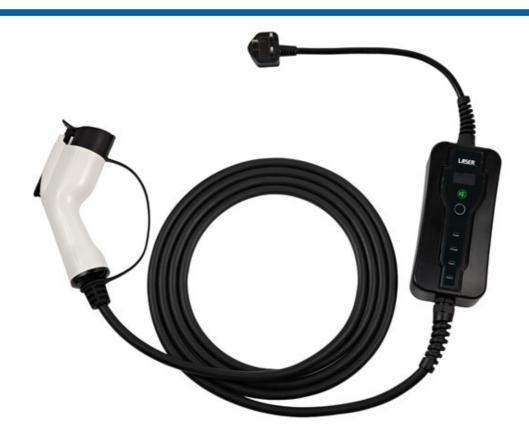

## EV Charging Cable - Type 1 Female to UK 3 Pin Plug 13A

A portable mains charger for use on any BEV (Battery Electric Vehicle) and PHEV (Plug-in Hybrid Electric Vehicle) that uses a Type 1 connector. Suitable for home use, it features a 5 metre long cable with a standard domestic (UK) 3-pin plug with a maximum power output 3.0kW. Supplied in a zip-up carry-case so that it can be kept safely and tidily in the vehicle when not in use.

## **Additional Information**

- 5m long BEV/PHEV charging cable with controller, featuring a Type 1 vehicle plug (female) to 3 pin standard UK mains plug, for domestic charging, supplied with carry bag.
- Single phase voltage up to 220/230V AC, for charging at up to 3.0kW.
- Tested to 2,500V DC. Operating temperature: -30C to +50C. Connectors made from durable polycarbonate with copper alloy contacts.
- Applications include: Citroën C-Zero, Ford Focus Electric, Kia Soul EV, Mitsubishi I-MIEV, Mitsubishi Outlander PHEV, Nissan e-NV200 Combi, Nissan Leaf 2012 – 2017, Peugeot iOn, Renault Fluence, Toyota Prius, Vauxhall Ampera.
- IP55 rated, IEC, UL, TUV, CE & UKCA compliant. Charger with a Type 2 plug to 3 pin standard UK mains plug also available, please see Part No. 8628.

## **Type 1 Female to UK Plug** (with Controller)